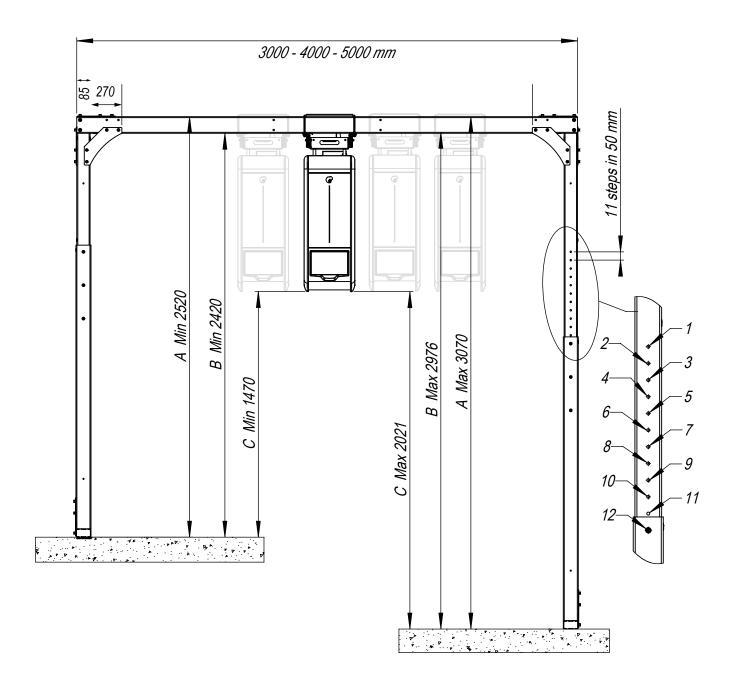

# Multi Head Pre-requisites checklist

Installation address and contact:

| -        | rements needed for successful  Estimated installation date:                                                                                                                                         |
|----------|-----------------------------------------------------------------------------------------------------------------------------------------------------------------------------------------------------|
| instal   | lation of the Coloreel unit.                                                                                                                                                                        |
|          | Stand width                                                                                                                                                                                         |
|          | 3000 mm 4000 mm 5000 mm                                                                                                                                                                             |
|          | Embroidery machine:  Brand and model                                                                                                                                                                |
|          | Space required:                                                                                                                                                                                     |
|          | Minimum: Embroidery machine total width + 400 mm.                                                                                                                                                   |
|          | <ul> <li>Maximum number of units = 8</li> </ul>                                                                                                                                                     |
|          | Minimum: 2750 mm depth.      Calling height min 260 210 am (depending on ambreidan), machine height).                                                                                               |
|          | <ul> <li>Ceiling height min 260-310 cm (depending on embroidery. machine height)</li> <li>Max width of embroidery machine is 4350 mm</li> </ul>                                                     |
|          | ·                                                                                                                                                                                                   |
|          | Floor material information: (Stand needs to be secured to floor! Info is needed to choose the right securing method)                                                                                |
|          | Wined network connection                                                                                                                                                                            |
|          | <ul> <li>Wired network connection</li> <li>Network access with cable connection using DHCP, dynamic IP-addressing activated.</li> </ul>                                                             |
|          | <ul> <li>Network access with cable connection using DHCP, dynamic IP-addressing activated.</li> <li>Static IP-addressing is possible, refer to customer's LAN operator for configuration</li> </ul> |
|          | <ul> <li>Network switch with minimum 1 port connector per unit + 2 (to connect computer and LAN)</li> </ul>                                                                                         |
|          | <ul> <li>LAN cable from backside top of stand (where the switch is to me mounted) to LAN connection</li> <li>LAN cable from switch to computer</li> </ul>                                           |
|          | PC, running Windows 8 or later                                                                                                                                                                      |
| П        | Google Chrome, Firefox or Microsoft Edge internet browser                                                                                                                                           |
|          | Power supply. AC 100-240V ~ 5.5A 50/60Hz, rated 600W (per unit)                                                                                                                                     |
|          | Step ladder, at least 120 cm in height                                                                                                                                                              |
|          | Temperature / Humidity operation ranges                                                                                                                                                             |
|          | Limitations always applies. Should they be out of range, the Coloreel unit will not be able to run                                                                                                  |
|          | Operating temperature: 18° to 28° C Operating humidity: 30% - 85% RH, no condensation                                                                                                               |
| Addition | <u>.</u>                                                                                                                                                                                            |
| notes:   |                                                                                                                                                                                                     |
|          |                                                                                                                                                                                                     |
|          |                                                                                                                                                                                                     |
|          |                                                                                                                                                                                                     |
|          |                                                                                                                                                                                                     |
|          |                                                                                                                                                                                                     |
|          |                                                                                                                                                                                                     |
|          |                                                                                                                                                                                                     |
|          |                                                                                                                                                                                                     |
|          |                                                                                                                                                                                                     |
|          | f you have any questions, please contact your sales representative                                                                                                                                  |