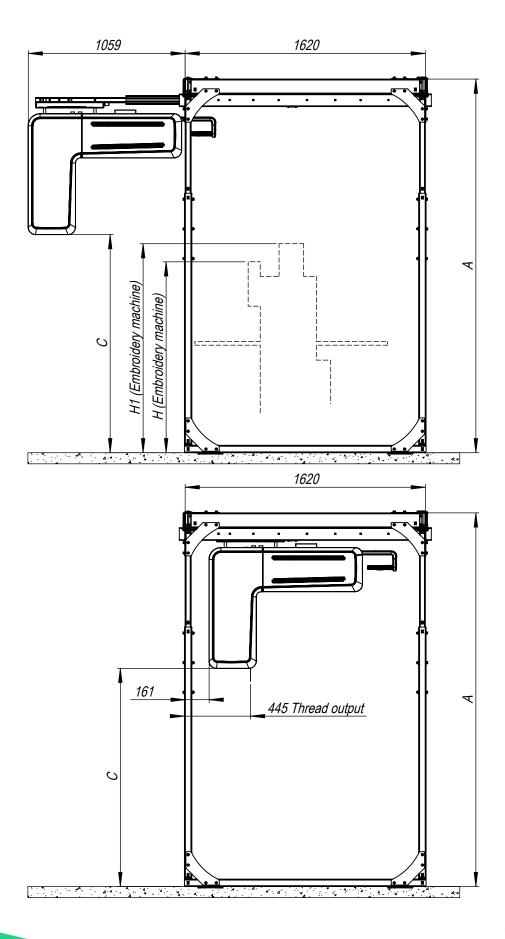

# Multi Head Pre-requisites checklist

Installation address and contact:

| -        | rements needed for successful  Estimated installation date:                                                                                                                                         |
|----------|-----------------------------------------------------------------------------------------------------------------------------------------------------------------------------------------------------|
| instal   | lation of the Coloreel unit.                                                                                                                                                                        |
|          | Stand width                                                                                                                                                                                         |
|          | 3000 mm 4000 mm 5000 mm                                                                                                                                                                             |
|          | Embroidery machine:  Brand and model                                                                                                                                                                |
|          | Space required:                                                                                                                                                                                     |
|          | Minimum: Embroidery machine total width + 400 mm.                                                                                                                                                   |
|          | <ul> <li>Maximum number of units = 8</li> </ul>                                                                                                                                                     |
|          | Minimum: 2750 mm depth.      Calling height min 260 210 am (depending on ambreidan), machine height).                                                                                               |
|          | <ul> <li>Ceiling height min 260-310 cm (depending on embroidery. machine height)</li> <li>Max width of embroidery machine is 4350 mm</li> </ul>                                                     |
|          | ·                                                                                                                                                                                                   |
|          | Floor material information: (Stand needs to be secured to floor! Info is needed to choose the right securing method)                                                                                |
|          | Wined network connection                                                                                                                                                                            |
|          | <ul> <li>Wired network connection</li> <li>Network access with cable connection using DHCP, dynamic IP-addressing activated.</li> </ul>                                                             |
|          | <ul> <li>Network access with cable connection using DHCP, dynamic IP-addressing activated.</li> <li>Static IP-addressing is possible, refer to customer's LAN operator for configuration</li> </ul> |
|          | <ul> <li>Network switch with minimum 1 port connector per unit + 2 (to connect computer and LAN)</li> </ul>                                                                                         |
|          | <ul> <li>LAN cable from backside top of stand (where the switch is to me mounted) to LAN connection</li> <li>LAN cable from switch to computer</li> </ul>                                           |
|          | PC, running Windows 8 or later                                                                                                                                                                      |
| П        | Google Chrome, Firefox or Microsoft Edge internet browser                                                                                                                                           |
|          | Power supply. AC 100-240V ~ 5.5A 50/60Hz, rated 600W (per unit)                                                                                                                                     |
|          | Step ladder, at least 120 cm in height                                                                                                                                                              |
|          | Temperature / Humidity operation ranges                                                                                                                                                             |
|          | Limitations always applies. Should they be out of range, the Coloreel unit will not be able to run                                                                                                  |
|          | Operating temperature: 18° to 28° C Operating humidity: 30% - 85% RH, no condensation                                                                                                               |
| Addition | <u>.</u>                                                                                                                                                                                            |
| notes:   |                                                                                                                                                                                                     |
|          |                                                                                                                                                                                                     |
|          |                                                                                                                                                                                                     |
|          |                                                                                                                                                                                                     |
|          |                                                                                                                                                                                                     |
|          |                                                                                                                                                                                                     |
|          |                                                                                                                                                                                                     |
|          |                                                                                                                                                                                                     |
|          |                                                                                                                                                                                                     |
|          |                                                                                                                                                                                                     |
|          | f you have any questions, please contact your sales representative                                                                                                                                  |