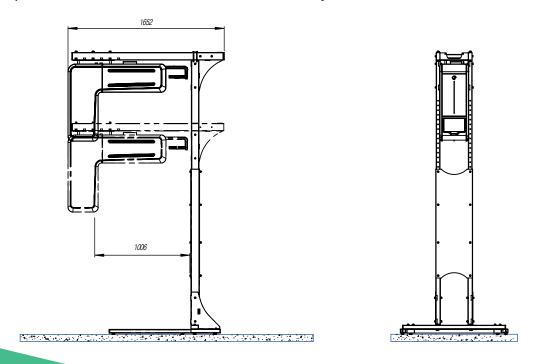

Sketch of stand with Adaptor plate (option toghether with Long beams), allows for the stand to be positioned at the backside of the embroidery machine.