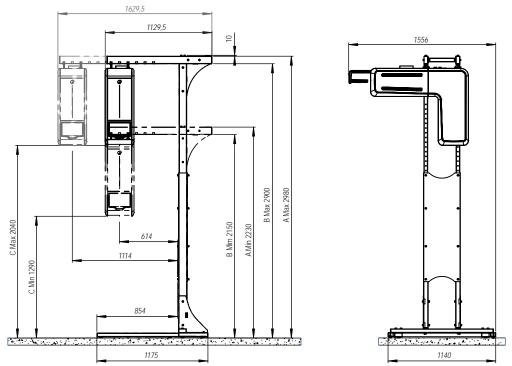

# Space required:

- o Min 120 x 120 cm width and depth. Ceiling height minimum 265 cm
- Max distance from the right side of the embroidery machine to the point on tension board where the Coloreel thread is to enter the thread path is 65 cm.
  - Should the distance be more than 65 cm, long beams (option) can be used up to 115 cm
  - Note that the stand must be secured to the floor when using the long beams
- Adaptor plate can be used to position the stand from the backside of the embroidery machine.

# Floor material information:

(When Long beams are to be used, the stand needs to be secured to the floor! Floor material is needed to choose the correct securing method)

Sketch of standard stand, and standard stand with Long beams (option)

Note that the use of Long beams requires the stand to be secured to the floor. Dimension of bolt: M8. Use a large washer. Type of bolt will depend on the floor material!